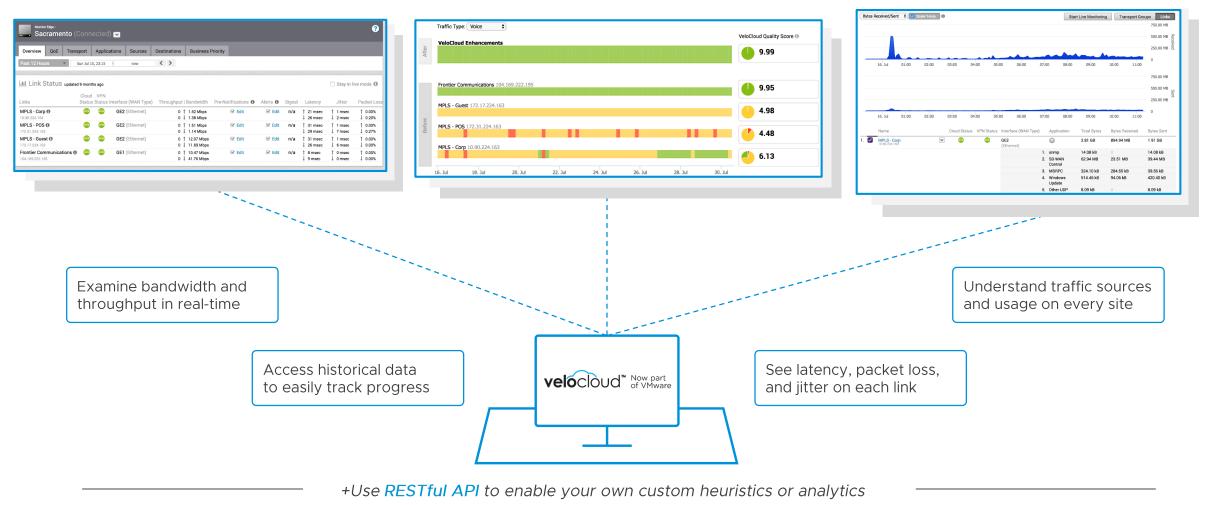

## On-going visibility and agile troubleshooting Gain line-of-sight to your entire WAN

#### View overall site health

Quickly assess link quality

#### Drill down to application usage

Confidential | ©2019 VMware, Inc.

**M**ware<sup>®</sup>