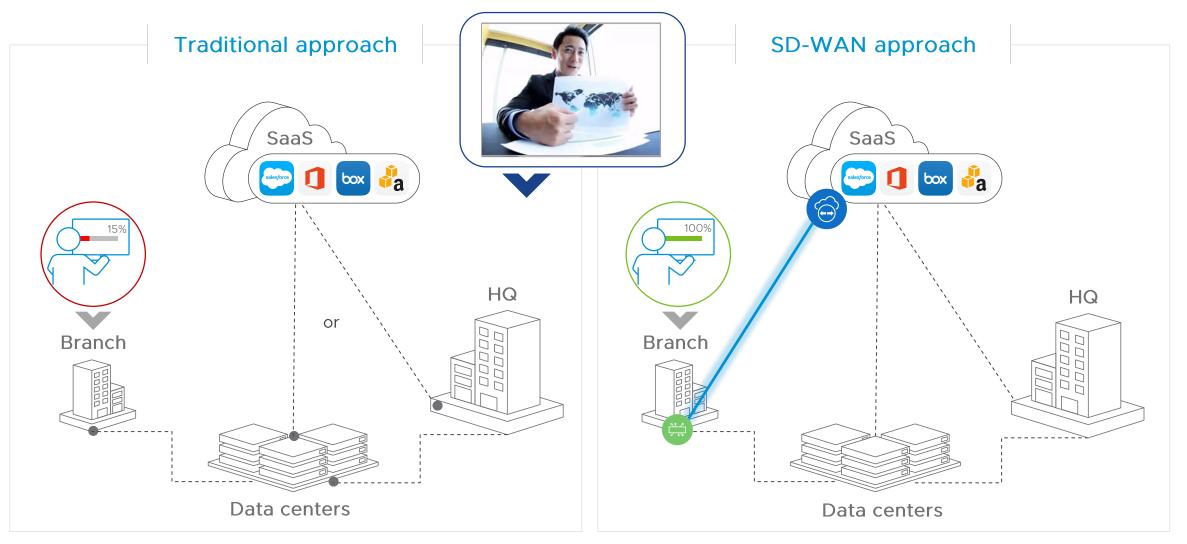

## Before and After with VMware SD-WAN by VeloCloud

## Without SD-WAN

## With SD-WAN

DEMO