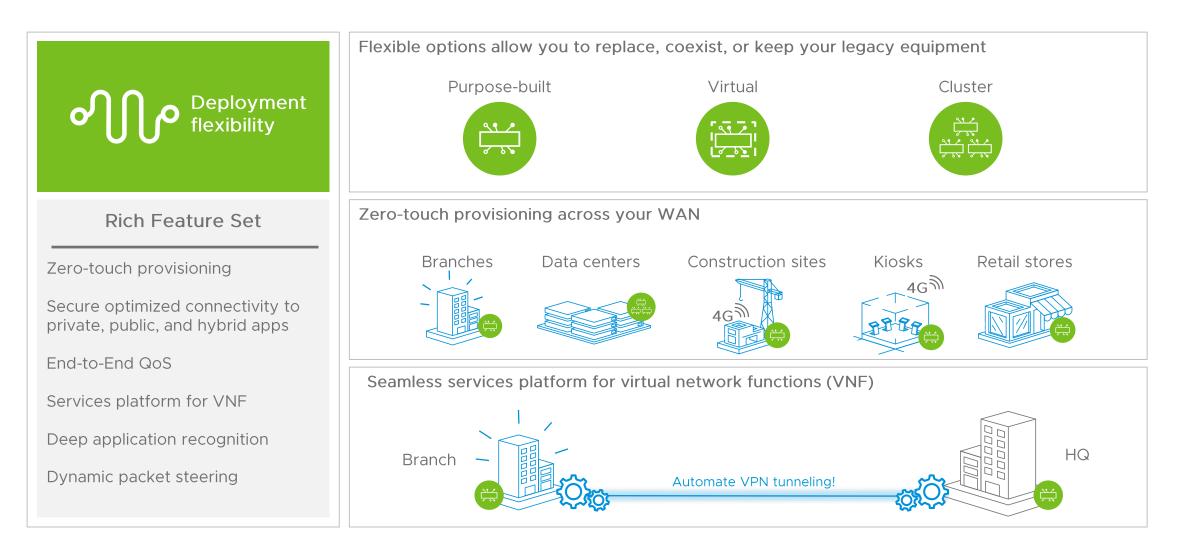

## VMware SD-WAN Edge

### Expand your network to new sites and branches in minutes

#### Expand with ease

Save weeks with zero-touch provisioning of new sites and branches

#### Simplify setup

Reduce operational overhead with simple configuration and policy management

#### Prevent

#### issues

Prevent issues before they arise with on-going visibility and agile troubleshooting