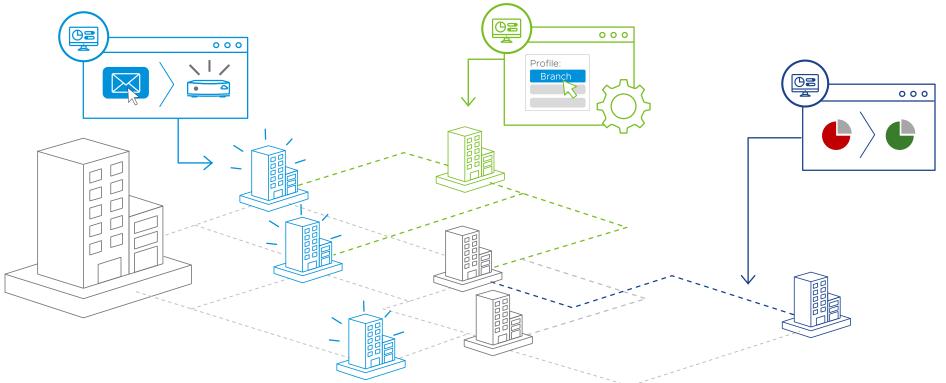

## **VMware SD-WAN Orchestrator**

### A multi-tenant, single pane of glass for your entire SD-WAN solution

## On-going visibility and agile troubleshooting Gain line-of-sight to your entire WAN

#### View overall site health

Quickly assess link quality

#### Drill down to application usage

Confidential | ©2019 VMware, Inc.

**M**ware<sup>®</sup>