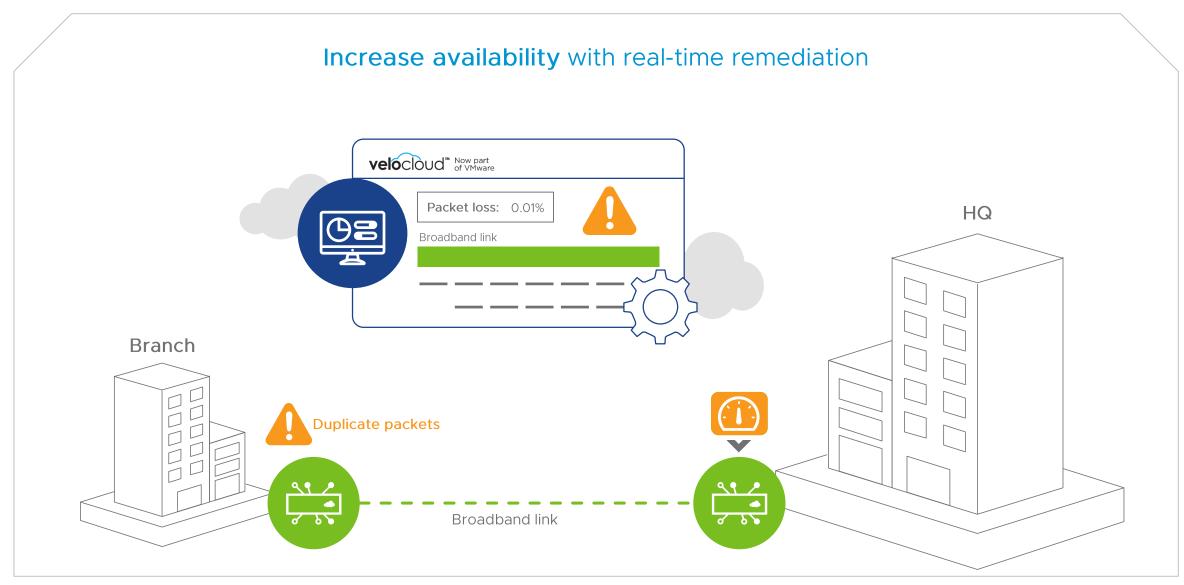

## SD-WAN Use Cases That Matter & The Underlying Technology

## **SD-WAN Use Cases**





Increase Uptime



**Cost Saving** 

Cloud adoption

## Use Case: Uptime



## Dynamically route and replicate data



## Multiple links

Confidential | ©2019 VMware, Inc.

**M**ware<sup>®</sup>

## Dynamically route and replicate data



### Confidential | ©2019 VMware, Inc.

## Single link 5

## Use Case: Cost Saving



## VMware SD-WAN Edge

### Expand your network to new sites and branches in minutes



## **VMware SD-WAN Orchestrator**

### A multi-tenant, single pane of glass for your entire SD-WAN solution

#### Expand with ease

Save weeks with zero-touch provisioning of new sites and branches

#### Simplify setup

Reduce operational overhead with simple configuration and policy management

#### Prevent

#### issues

Prevent issues before they arise with on-going visibility and agile troubleshooting





## On-going visibility and agile troubleshooting Gain line-of-sight to your entire WAN

#### View overall site health



Quickly assess link quality

#### Drill down to application usage

Confidential | ©2019 VMwa